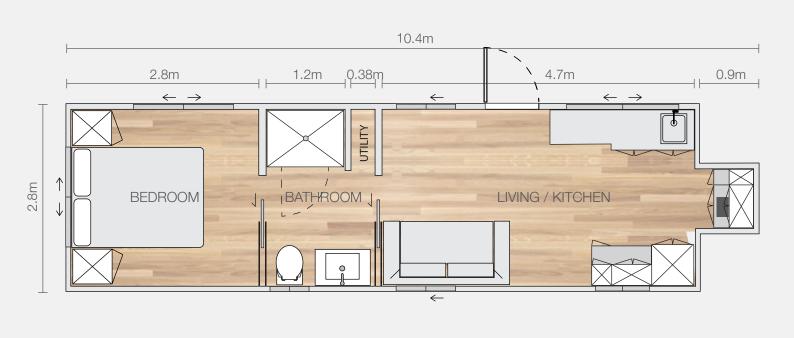

# Inglewood 9.5

Introducing the Inglewood 9.5, a thoughtfully designed living space that offers even more room for your convenience. This model builds upon the features of the 8.5, incorporating a two-way bathroom and positioning the bedroom at one end for added privacy from the living area.

The kitchen has been expanded to provide ample space, boasting a full wrap-around design that mirrors the configuration found in larger homes. With this upgrade, you can enjoy a functional and spacious kitchen that exceeds your expectations.

### Dimensions

Length - 10.4 metres overall

Width - 2.8 metres

Height - 4.3 metres

Alcove - 0.9 x 1.0 metre over drawbar

## Standard Plan