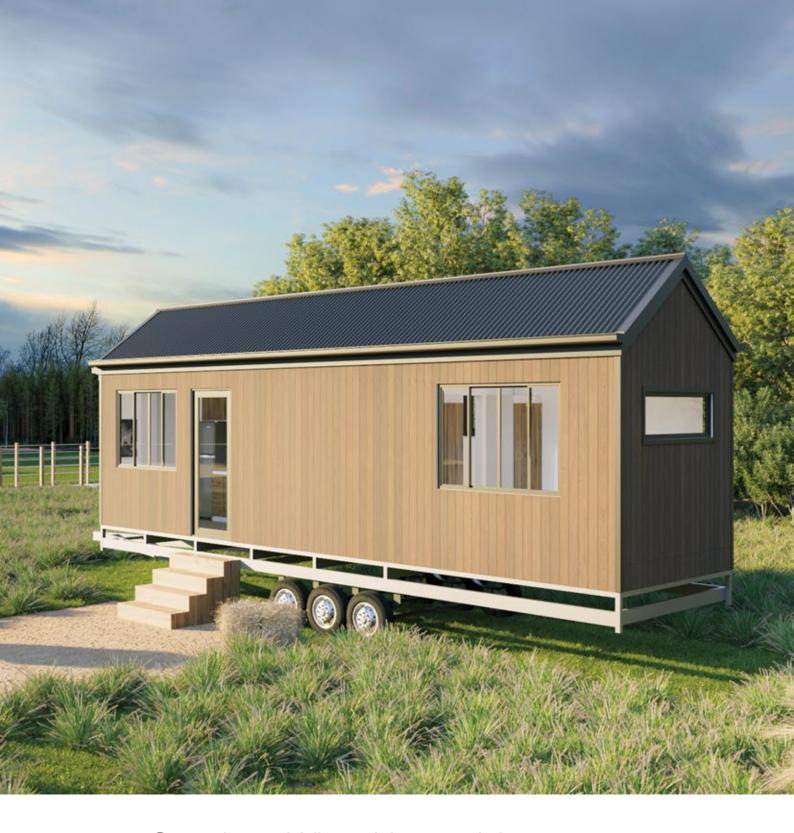

# Inglewood 9.5

Introducing the Inglewood 9.5, a thoughtfully designed living space that offers even more room for your convenience. This model builds upon the features of the 8.5, incorporating a two-way bathroom and positioning the bedroom at one end for added privacy from the living area.

The kitchen has been expanded to provide ample space, boasting a full wrap-around design that mirrors the configuration found in larger homes. With this upgrade, you can enjoy a functional and spacious kitchen that exceeds your expectations.

Overall, the Inglewood presents a highly practical design, prioritising maximum comfort without compromising on space. It offers a harmonious blend of functionality and roominess, making it an ideal choice for those seeking a cozy yet spacious living environment.

### Dimensions

Length - 10.4 metres overall

Width - 2.8 metres

Height - 4.3 metres

Alcove - 0.9 x 1.0 metre over drawbar