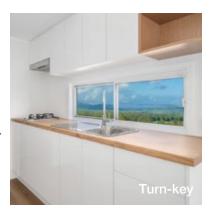

**Turn-Key:** This option offers a fully finished and ready-to-move-in house. It includes all the necessary interior and exterior finishes, fixtures, and fittings. With the Turn-Key stage, you can simply walk in and start living in your new home without any additional work or customisation. Average time from deposit payment is 12 weeks.