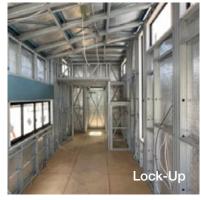

**Lock-Up:** At the Lock-Up stage, we focus on the essential structural elements of the house. This includes the frame, external cladding, and roof. By completing this stage, you will have a weatherproof shell that protects the interior of the house. From here, you can proceed with customising the interior according to your preferences and needs. Average time from deposit payment is 6 weeks.