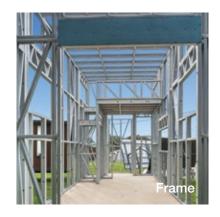

Plywood ceiling lining

We provide three building stages to meet your individual requirements.

**Frame:** The Frame stage involves the construction of the sub-floor and walls erected on a trailer. This stage provides you with a solid foundation and the basic structure of the house. Once the frame is completed, you have the flexibility to customise and finish the interior and exterior of the house according to your own style and requirements. Average time from deposit payment is 4 weeks.