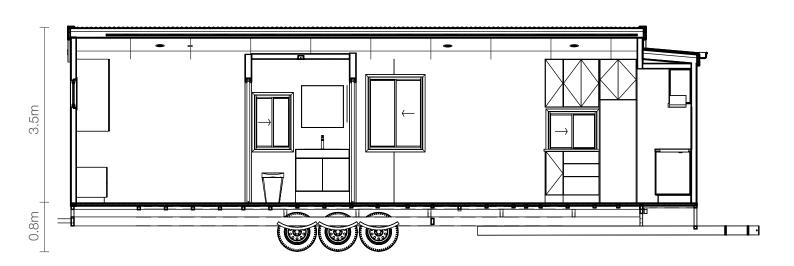

### Dimensions

Length - 10.4 metres overall

Width - 2.8 metres

Height - 4.3 metres

Alcove - 0.9 x 1.0 metre over drawbar