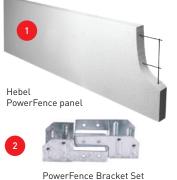

# HEBEL POWERFENCE

PROVIDES AN INNOVATIVE SOLID FENCING SYSTEM THAT'S ATTRACTIVE, VERSATILE AND EASY TO INSTALL.

| ITEM | DESCRIPTION                                       | LOCATION                                                           |
|------|---------------------------------------------------|--------------------------------------------------------------------|
| 1    | Hebel PowerFence panel                            | Entire fence                                                       |
| 2    | PowerFence Bracket Set                            | Lateral support for panels                                         |
| 3    | Screw 10-24 x 40 self drilling                    | To fix bracket to post and post cover to post                      |
| 4    | PowerFence Post                                   | Structural post for PowerFence                                     |
| 5    | PowerFence Post Extension Piece 800mm             | Post extension for PowerFence Post (300mm insertion)               |
| 6    | PowerFence Post Cover 115 x 1800 x 15mm           | Vertical express FC post cover - end and internal corners          |
| 7    | PowerFence Post Cover 240 x 1800 x 15mm           | Vertical express FC post cover - common posts and external corners |
| 8    | Hebel Capping - 50mm Hebel PowerBlock (pack of 6) | Caps top of posts or panels                                        |
| 9    | Deflection Head 76mm x 50mm x 3m x 0.8mm BMT      | Caps top of PowerFence panels - optional                           |
| 10   | Hebel Adhesive                                    | Used for all panel joints                                          |
| 11   | Hebel Anti - Corrosion Paint 500ml                | Used to coat exposed reo on cut panels                             |

# THE HEBEL POWERFENCE BRACKET

Multi-purpose and adjustable for all-round easier and safer construction. Move it up or down while constructing. Rotate it to make a corner. Turn it upside down for a starting cleat. Use it as a lateral support for all the panels. Separate its two integrated sections for stepped or terraced fencing. Easy to position and refix as you go.