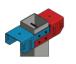

# THE HEBEL POWERFENCE BRACKET

Multi-purpose and adjustable for all-round easier and safer construction. Move it up or down while constructing. Rotate it to make a corner. Turn it upside down for a starting cleat. Use it as a lateral support for all the panels. Separate its two integrated sections for stepped or terraced fencing. Easy to position and refix as you go.