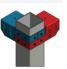

# THE HEBEL POWERFENCE BRACKET

Multi-purpose and adjustable for all-round easier and safer construction. Move it up or down while constructing. Rotate it to make a corner. Turn it upside down for a starting cleat. Use it as a lateral support for all the panels. Separate its two integrated sections for stepped or terraced fencing. Easy to position and refix as you go.