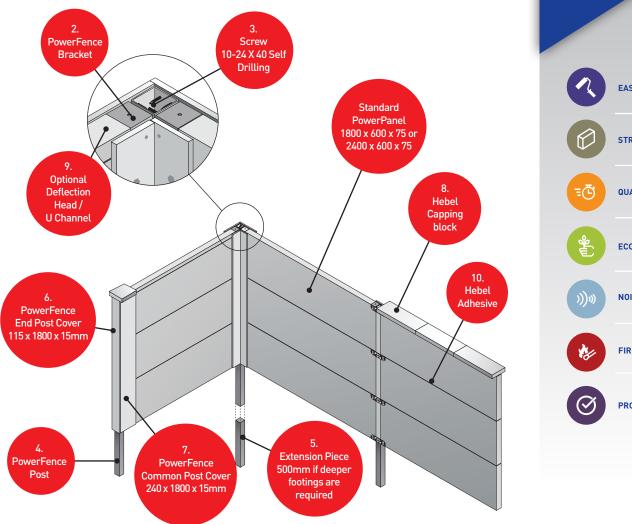

# HEBEL POWERFENCE

PROVIDES AN INNOVATIVE SOLID FENCING SYSTEM THAT'S ATTRACTIVE, VERSATILE AND EASY TO INSTALL.

| ITEM | DESCRIPTION                                       | LOCATION                                                           |
|------|---------------------------------------------------|--------------------------------------------------------------------|
| 1    | Hebel PowerFence panel                            | Entire fence                                                       |
| 2    | PowerFence Bracket Set                            | Lateral support for panels                                         |
| 3    | Screw 10-24 x 40 self drilling                    | To fix bracket to post and post cover to post                      |
| 4    | PowerFence Post                                   | Structural post for PowerFence                                     |
| 5    | PowerFence Post Extension Piece 800mm             | Post extension for PowerFence Post (300mm insertion)               |
| 6    | PowerFence Post Cover 115 x 1800 x 15mm           | Vertical express FC post cover - end and internal corners          |
| 7    | PowerFence Post Cover 240 x 1800 x 15mm           | Vertical express FC post cover - common posts and external corners |
| 8    | Hebel Capping - 50mm Hebel PowerBlock (pack of 6) | Caps top of posts or panels                                        |
| 9    | Deflection Head 76mm x 50mm x 3m x 0.8mm BMT      | Caps top of PowerFence panels - optional                           |
| 10   | Hebel Adhesive                                    | Used for all panel joints                                          |
| 11   | Hebel Anti - Corrosion Paint 500ml                | Used to coat exposed reo on cut panels                             |