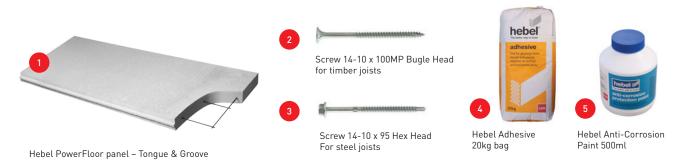

# HEBEL POWERFLOOR

PROVIDES A STRONG SOLID FLOORING SOLUTION WITH THE FEEL OF CONCRETE FOR A LOT LESS COST.

| ITEM | DESCRIPTION                              | LOCATION                               |
|------|------------------------------------------|----------------------------------------|
| 1    | Hebel PowerFloor panel – Tongue & Groove | Entire floor                           |
| 2    | Screw 14-10 x 100MP Bugle Head           | Fix PowerFloor to timber joist         |
| 3    | Screw 14-10 x 95 Hex Head                | Fix PowerFloor to steel joist          |
| 4    | Hebel Adhesive                           | Used for all panel joints              |
| 5    | Hebel Anti-Corrosion Paint 500ml         | Used to coat exposed reo on cut panels |