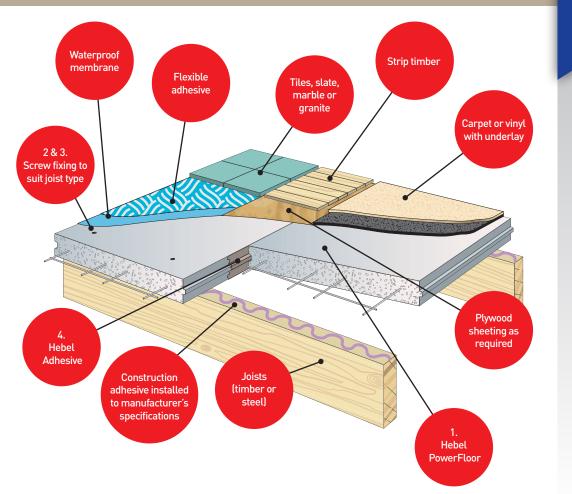

#### POWERFLOOR FLOORING SYSTEM

This strong and solid flooring system consists of PowerFloor 75mm steel-reinforced tongue and groove panels. These panels are installed over steel or timber joists to provide an outstanding flooring solution for suspended ground floors or mid-floors.

# HEBEL POWERFLOOR

PROVIDES A STRONG SOLID FLOORING SOLUTION WITH THE FEEL OF CONCRETE FOR A LOT LESS COST.

| ITEM | DESCRIPTION                              | LOCATION                               |
|------|------------------------------------------|----------------------------------------|
| 1    | Hebel PowerFloor panel – Tongue & Groove | Entire floor                           |
| 2    | Screw 14-10 x 100MP Bugle Head           | Fix PowerFloor to timber joist         |
| 3    | Screw 14-10 x 95 Hex Head                | Fix PowerFloor to steel joist          |
| 4    | Hebel Adhesive                           | Used for all panel joints              |
| 5    | Hebel Anti-Corrosion Paint 500ml         | Used to coat exposed reo on cut panels |