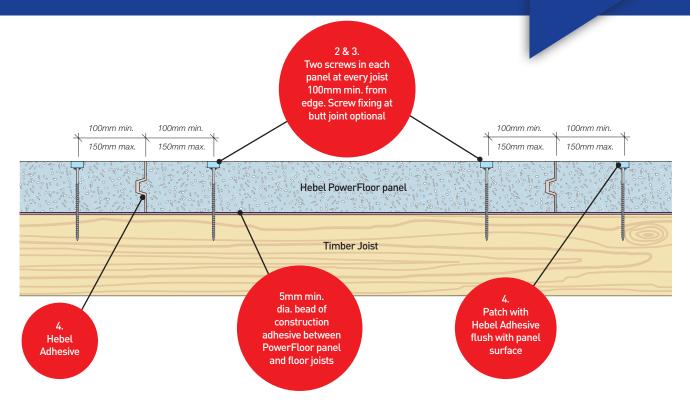

#### POWERFLOOR FLOORING SYSTEM

This strong and solid flooring system consists of PowerFloor 75mm steel-reinforced tongue and groove panels. These panels are installed over steel or timber joists to provide an outstanding flooring solution for suspended ground floors or mid-floors.

- Fire rating: Up to 120 minutes from above, up to 90 minutes from below (with approved CSR Gyprock ceiling)
- Acoustic: Without ceiling system  $R_w$  +  $C_{tr}$  30 to 33dB,  $L_{nw}$  +  $C_1$ 83 to 45, With ceiling system  $R_w$  +  $C_{tr}$  48 to 54,  $L_{nw}$  +  $C_1$ 70 to 32
- Thermal: R0.59 to R3.49 refer to Hebel PowerFloor Design & Installation Guide for floor system description
- Thickness: 75mm (floor panel only)