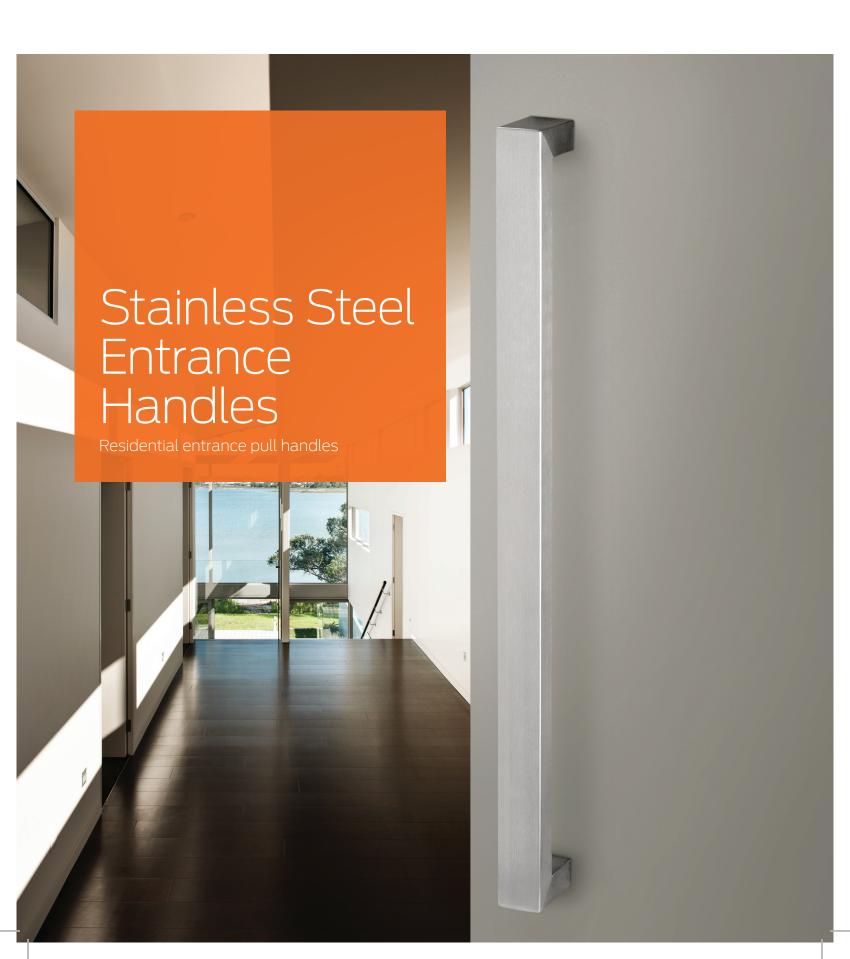

Make a bold entrance with this range of contemporary and beautifully finished stainless steel handles, made from high grade stainless steel.

Durable, stylish and ergonomics in a pull handle that complements any front door setting. The entire series is designed to complement other Schlage furniture to provide a total hardware solution, inside and out.