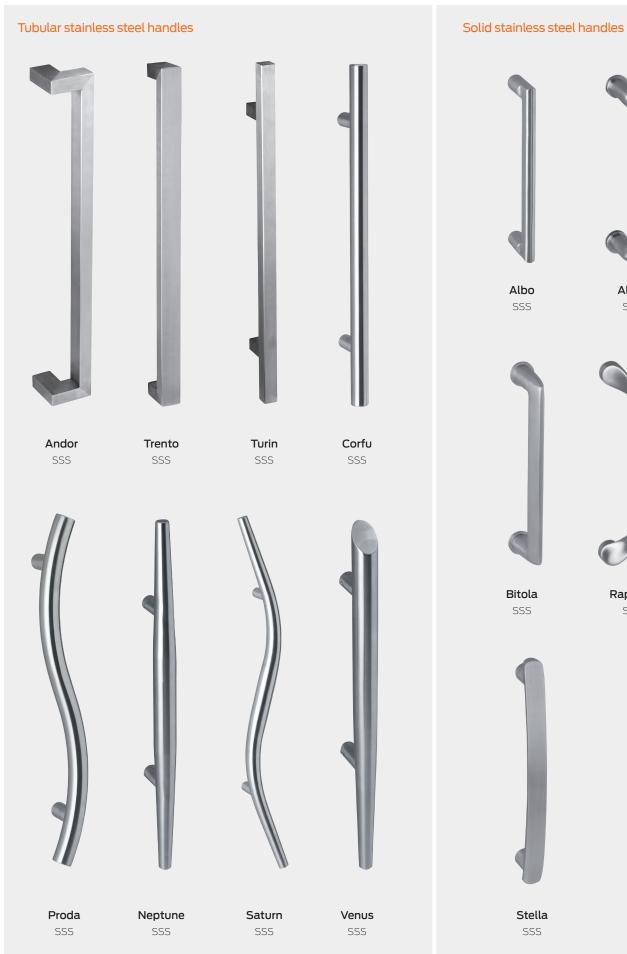

### Stylish first impressions

- A wide range of different shapes and sizes allow for individual architectural expression
- Stella and Albo design families can extend throughout the home with matching internal door hardware
- Designer influences echoing modern trends and classic designs