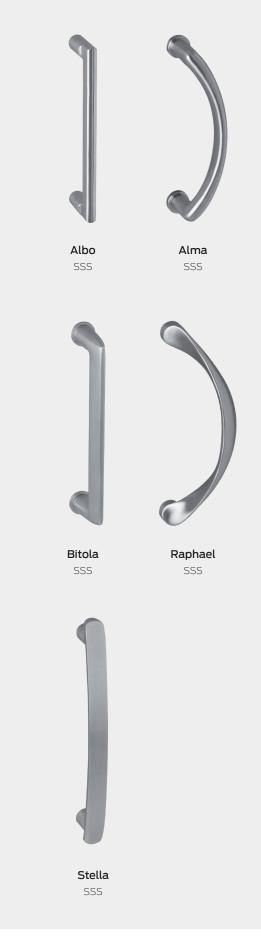

Make a bold entrance with this range of contemporary and beautifully finished stainless steel handles, made from high grade stainless steel.

Durable, stylish and ergonomics in a pull handle that complements any front door setting. The entire series is designed to complement other Schlage furniture to provide a total hardware solution, inside and out.

### Stylish first impressions

- A wide range of different shapes and sizes allow for individual architectural expression
- Stella and Albo design families can extend throughout the home with matching internal door hardware
- Designer influences echoing modern trends and classic designs