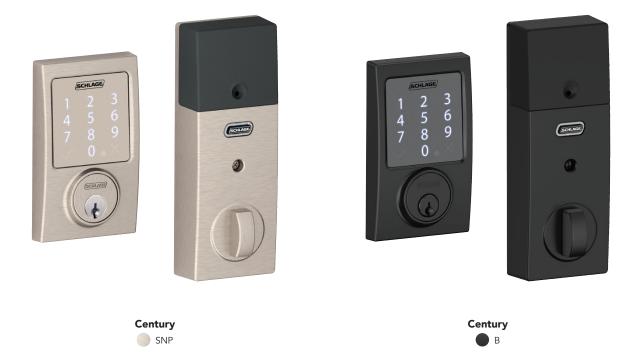

## **BE479 Smart Deadbolts**

#### Numeric touchscreen

 Illuminated, fingerprint-resistant touchscreen works in the rain and when wearing gloves