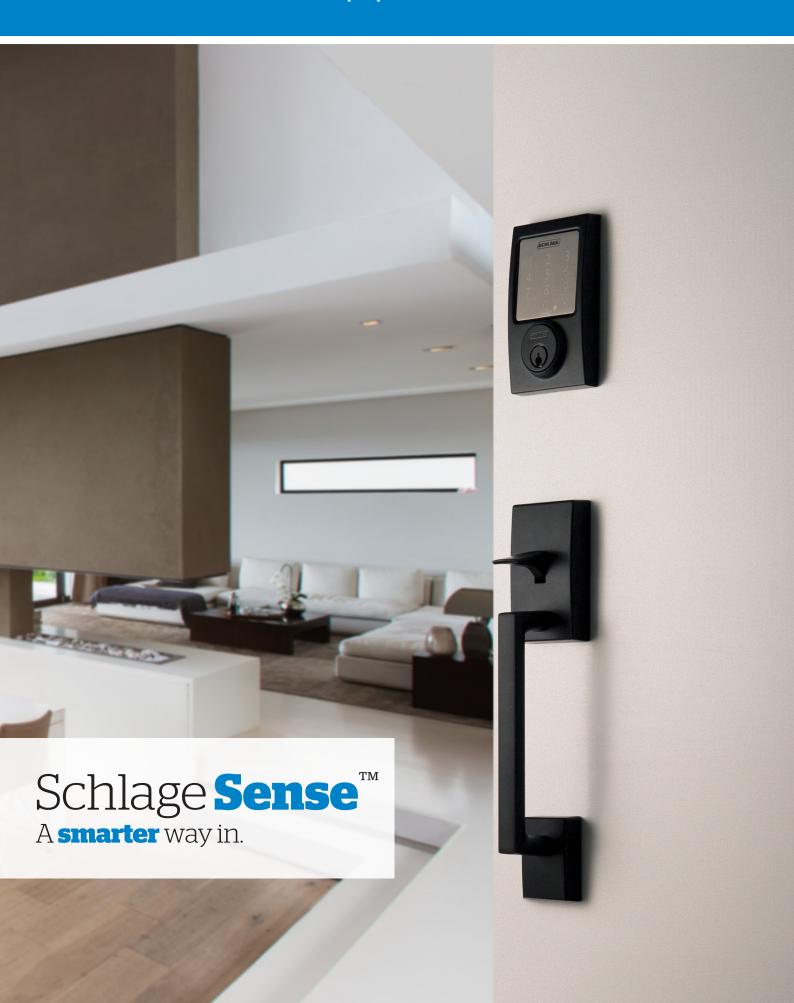

# The Schlage Sense<sup>™</sup> Smart Deadbolt is **the next big thing**in smart home connectivity.

Compatible with Apple Homekit<sup>™</sup> Technology, allows you to unlock your door by simply asking Siri on your iPhone<sup>®</sup>, iPad<sup>®</sup> or iPod touch<sup>®</sup>. That HomeKit<sup>™</sup> compatibility also puts you in control of the rest of your home, giving you the power to set scenes for things like your lights, doors, and thermostats. Which means the Schlage Sense<sup>™</sup> deadbolt doesn't just make your home smarter – it makes your whole life easier.

## **BE479 Smart Deadbolts**

# **Entrance Handles** (sold separately)

Established in **New Zealand in 1975,** a number of our product lines are **designed**, **engineered** and **tested** locally by our Kiwi team.

We believe that **style lives in the details**, because it's the details that bring everything together in a home.