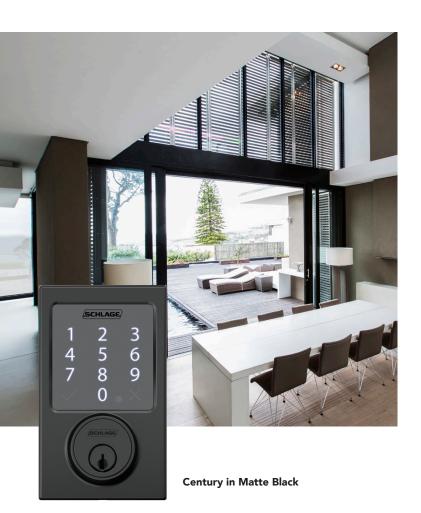

#### Numeric touchscreen

 Illuminated, fingerprint-resistant touchscreen works in the rain and when wearing gloves

## **BE479 Smart Deadbolts**