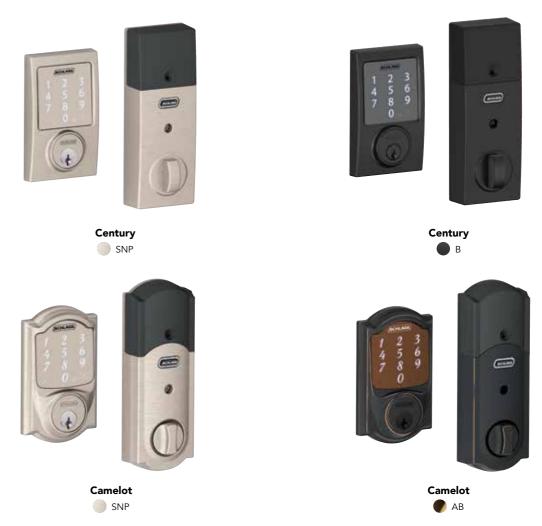

# Schlage **Sense**<sup>™</sup> **Series**

### **BE479 Smart Deadbolts**

### Entrance Handles (sold separately)

Finishes; AB = Antique Brass B = Matte Black SNP = Satin Nickel Plate

We believe that **style lives in the details**, because it's the details that bring everything together in a home.