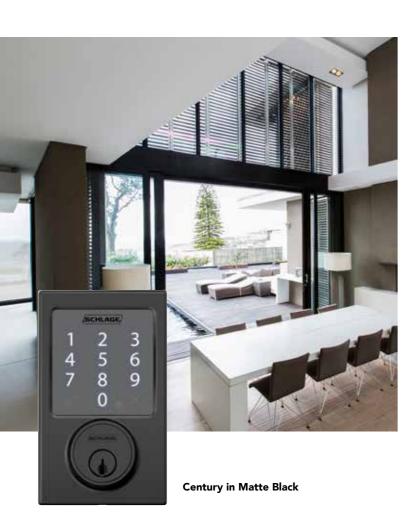

### **Numeric touchscreen**

 Illuminated, fingerprint-resistant touchscreen works in the rain and when wearing gloves

### Entrance Handles (sold separately)

Finishes; AB = Antique Brass B = Matte Black SNP = Satin Nickel Plate

We believe that **style lives in the details**, because it's the details that bring everything together in a home.