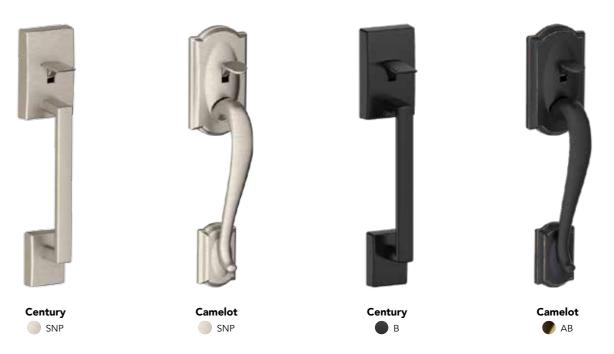

### Entrance Handles (sold separately)

Finishes; AB = Antique Brass B = Matte Black SNP = Satin Nickel Plate

We believe that **style lives in the details**, because it's the details that bring everything together in a home.