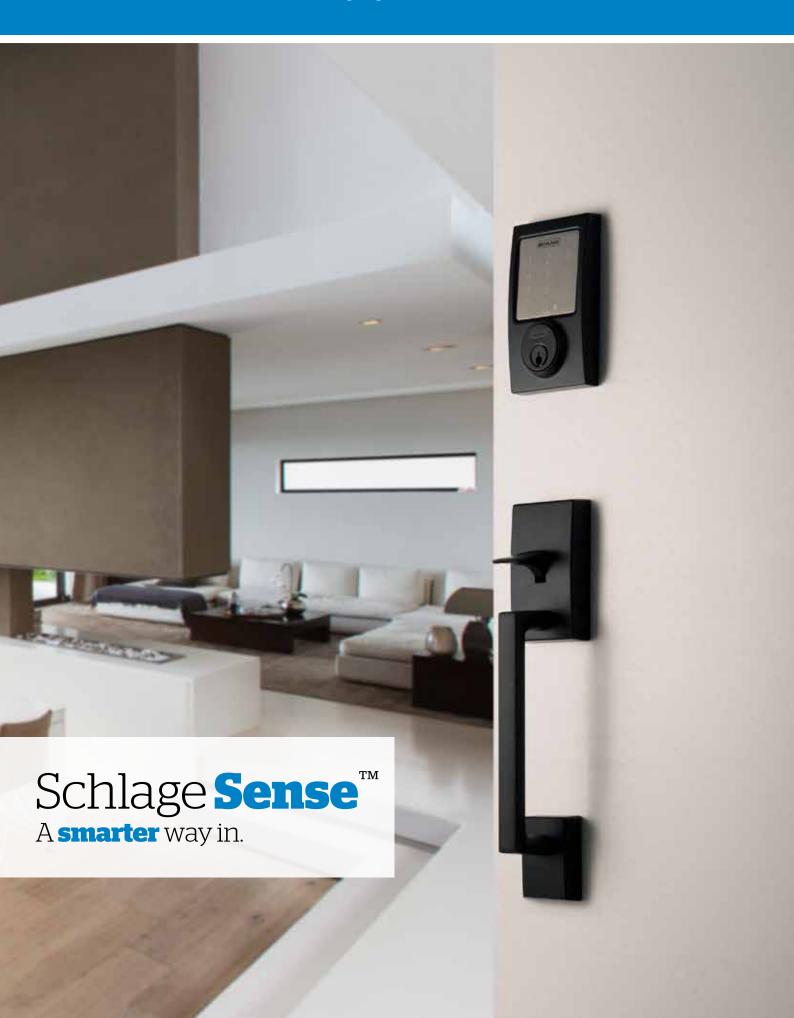

# The Schlage Sense<sup>™</sup> Smart Deadbolt is **the next big thing** in smart home connectivity.

Compatible with Apple Homekit<sup>™</sup> Technology, allows you to unlock your door by simply asking Siri on your iPhone<sup>®</sup>, iPad<sup>®</sup> or iPod touch<sup>®</sup>. That HomeKit<sup>™</sup> compatibility also puts you in control of the rest of your home, giving you the power to set scenes for things like your lights, doors, and thermostats. Which means the Schlage Sense<sup>™</sup> deadbolt doesn't just make your home smarter – it makes your whole life easier.

### **Numeric touchscreen**

 Illuminated, fingerprint-resistant touchscreen works in the rain and when wearing gloves

### Entrance Handles (sold separately)

Finishes; AB = Antique Brass B = Matte Black SNP = Satin Nickel Plate

We believe that **style lives in the details**, because it's the details that bring everything together in a home.