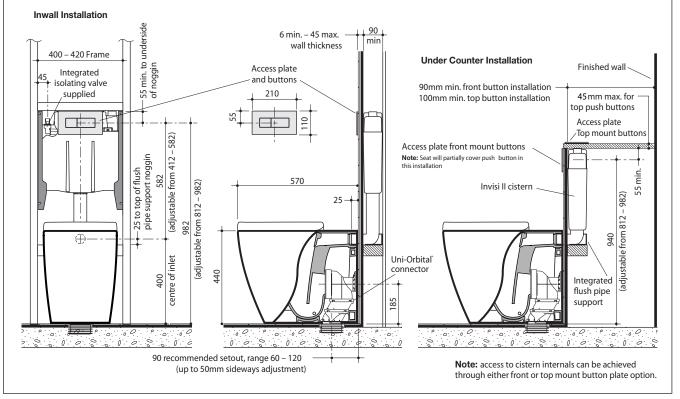

| Pan:                         | <b>Urbane Cleanflush</b> <sup>™</sup> wall faced back inlet 4.5 litre full flush rimless pan.                                                                                                                                                             |
|------------------------------|-----------------------------------------------------------------------------------------------------------------------------------------------------------------------------------------------------------------------------------------------------------|
| Traps:                       | Universal trap for S or P-trap installations.                                                                                                                                                                                                             |
| Inlet:                       | Fully glazed 50mm back inlet for concealed cistern.                                                                                                                                                                                                       |
| Cisterns and<br>Flushvalves: | <b>Invisi II Cistern</b> – suitable for inwall, under counter, induct and inceiling applications. For push button and access plate (supplied separately) options see chapter 6.15.1 CISTERNS of the Caroma Technical Manual.                              |
| Fixing:                      | The pan can be fixed to the floor by either bedding into mortar or using the supplied D82 Concealed Fixing Bracket.                                                                                                                                       |
| Seats:                       | The <b>Arc</b> soft close quick release thermoset toilet seat or <b>Arc</b> standard close thermoset toilet seat is provided as standard with the Urbane Cleanflush suite. See chapter 5.01 SEATS of the Caroma Technical Manual for further details.     |
| Colours:                     | White only.                                                                                                                                                                                                                                               |
| Installation:                | The installation of the toilet suite shall be in accordance with the normal minimum drainline grade requirements in AS/NZS 3500.2.                                                                                                                        |
| Dimensions:                  | All dimensions are in millimetres and are subject to normal manufacturing variations. Caroma pursues a policy of continuing improvement in design and performance of its products. The right is therefore reserved to vary specifications without notice. |

Urbane Cleanflush<sup>™</sup> Invisi II Wall Faced Suite Inwall/Under Counter Installations

 Urbane Cleanflush<sup>™</sup> Invisi II 4.5/3 litre

 Wall Faced Toilet Suite with Back Inlet

 Pan, Internal Overflow Cistern and Seat:
 Code No.

 Inwall/Under Counter/Induct/Inceiling

 with Arc Soft Close Quick Release Seat
 746100W

 Inwall/Under Counter/Induct/Inceiling

 with Arc Standard Close Seat
 746110W

 Button options: see 6.15.1

Caroma Industries Limited ABN 35 000 189 499