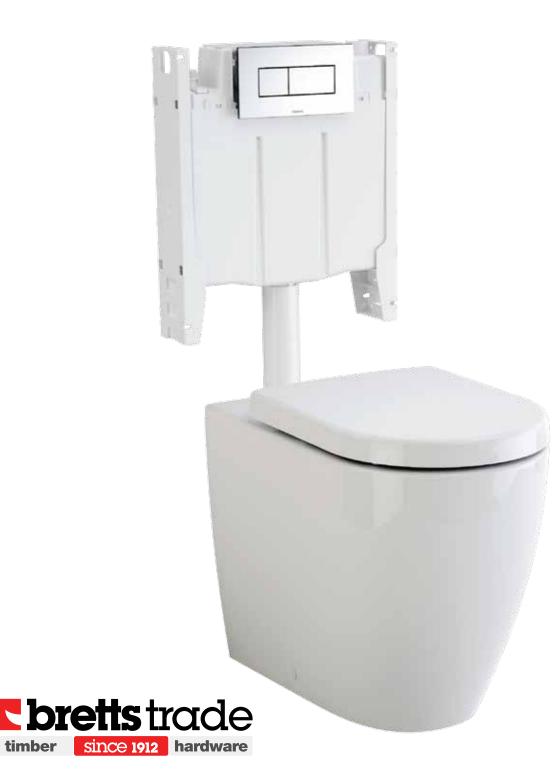

## Urbane Cleanflush<sup>™</sup> Invisi II

4.5/3 litre Dual Flush Toilet Suite with Urbane Cleanflush<sup>™</sup> Wall Faced Rimless Vitreous China Pan and Invisi II Cistern for Inwall, Under Counter, Induct or Inceiling applications

## Caroma<sup>®</sup> Urbane Cleanflush<sup>™</sup> Invisi II

4.5/3 litre Dual Flush Toilet Suite with Urbane Cleanflush<sup>™</sup> Vitreous China Wall Faced Rimless Pan and Invisi II Cistern for Inwall, Under Counter, Induct or Inceiling applications

Pictured with Caroma Arc soft close seat

Combining universal design with rimless pan technology, the **Urbane Cleanflush**<sup>™</sup> is a superior flushing system suitable for domestic and commercial applications. Incorporating several patented technologies: Caroma Flow Splitter <sup>¬</sup>, Caroma Flow Balancer <sup>¬</sup> and Caroma Uni-Orbital <sup>+</sup> Connector, the Cleanflush pan is innovative and the next evolution in toilets. The Flow Splitter evenly flows water around the top of the bowl to meet at the Flow Balancer which directs the water powerfully into the sump, reducing the need for brush cleaning. The rimless pan is easy to clean and unlike traditional pan profiles, provides full visibility of any grime build up. Caroma Cleanflush provides a cleaner clean for peace of mind.

Urbane Cleanflush<sup>™</sup> Invisi II Wall Faced Suite Inwall/Under Counter Installations

 Urbane Cleanflush<sup>™</sup> Invisi II 4.5/3 litre

 Wall Faced Toilet Suite with Back Inlet

 Pan, Internal Overflow Cistern and Seat:
 Code No.

 Inwall/Under Counter/Induct/Inceiling

 with Arc Soft Close Quick Release Seat
 746100W

 Inwall/Under Counter/Induct/Inceiling

 with Arc Standard Close Seat
 746110W

 Button options: see 6.15.1

Caroma Industries Limited ABN 35 000 189 499