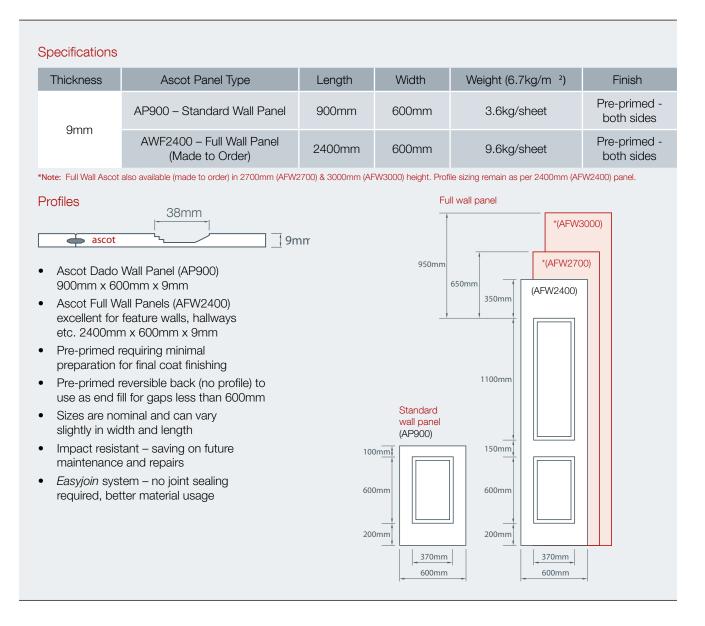

## easyascot

The classic easyascot is perfect for that special room, adding an elegant touch. Combined with an easydado rail and easypanel, the look is luxury all the way. Comes pre-primed both sides with industrial grade undercoat for easy final coat application.

## Suitable for

- Internal feature walls complimented with easydado top rail
- Can be applied directly over plasterboard walls
- Great alternative to traditional plaster and joinery panel styles

**Note: easyascot** MDF must not be directly subjected to water. If being installed into a wet area refer to Guidelines for Installing Easycraft Wall Linings in Bathrooms, Laundries and Kitchens on our website. We recommend **easyclad** as the best suited base board for wet room applications.