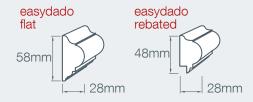

## Specifications

| Profile | Length | Width       | Weight       | Finish     |
|---------|--------|-------------|--------------|------------|
| Rebated | 3600mm | 48mm x 28mm | 3.4kg/length | Pre-primed |
| Flat    | 3600mm | 58mm x 28mm | 3.4kg/length | Pre-primed |

## Profiles

- Manufactured from Clear Pine
- Pre-undercoated finish requires minimal preparation before final painting
- Two profiles available Rebated and Flat
- Straight and true moulding rail
- Rebated to suit 9mm Easycraft panels