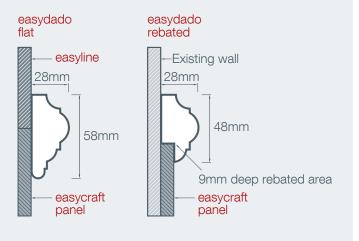

## Installed profile - cross section

## Suitable for

- easydado rebated for a professional finish to the join between the dado wall panels and existing wall lining
- easydado flat for use as a decorative dado rail or picture hanging rail feature