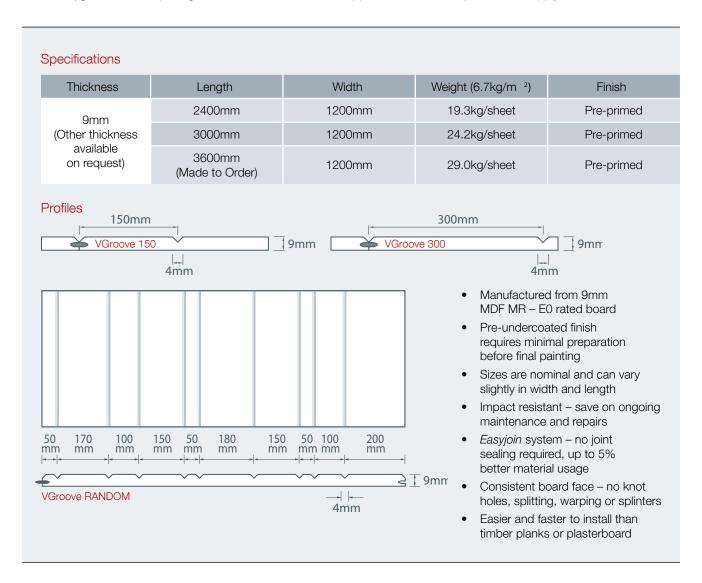

easygroove presents as a modern, open profile and is available in 3 optional centre width spacings. The panels not only look great but provide the tough surface finish of MDF and incorporate the hidden tongue and groove joining system. Note: easygroove centre spacing can be custom made to suit application. Minimum quantities will apply.