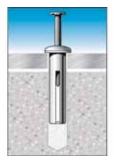

#### Installation

- Drill a hole to the recommended diameter and depth using the fixture as a template. Remove the debris with a hand pump, compressed air, or vacuum
- 2. Insert the anchor through the fixture until the flange of the anchor contacts the fixture.
- 3. Hammer home the expansion nail until the head is flush with the flange of the anchor.