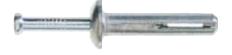

### **Description**

The ShureDrive<sup>™</sup> Drive Anchor is an all metal light duty, impact setting, interference fit anchor, designed for tamper resistant use in a variety of substrates such as concrete, stone, solid brick, solid block, hollow brick, hollow block and hollow slab.

### **Specification**

| Material                                  | Zinc Alloy Body, Carbon Steel Nail              |  |  |  |
|-------------------------------------------|-------------------------------------------------|--|--|--|
| Corrosion Protection                      | Zinc Plating                                    |  |  |  |
| Head Style - Anchor                       | Mushroom                                        |  |  |  |
| Fixing Method                             | Through Fixture                                 |  |  |  |
| Setting Method                            | Impact                                          |  |  |  |
| Anchoring Method                          | Interference Fit                                |  |  |  |
| Drilled Hole Diameters                    | 5mm, 6mm                                        |  |  |  |
| Anchor Lengths                            | 22mm, 30mm, 50mm                                |  |  |  |
| Maximum Fixture Thickness' 3mm, 5mm, 25mm |                                                 |  |  |  |
| Substrates                                | Concrete, Stone, Solid Brick, Solid Block,      |  |  |  |
|                                           | Grout Filled Block, Hollow Brick, Hollow Block, |  |  |  |
|                                           | Hollow Slab                                     |  |  |  |

#### **Features & Benefits**

- Hammer-in method makes installation quick and easy.
- Full expansion of the anchor is evident when the head of the expansion nail sits flush with the flange.
- Once fully set, the ShureDrive™ becomes tamper resistant.
- The anchor's large flange prevents pullout.