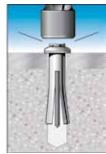

### **Description**

The ShureDrive<sup>™</sup> Drive Anchor is an all metal light duty, impact setting, interference fit anchor, designed for tamper resistant use in a variety of substrates such as concrete, stone, solid brick, solid block, hollow brick, hollow block and hollow slab.

#### **Features & Benefits**

- Hammer-in method makes installation quick and easy.
- Full expansion of the anchor is evident when the head of the expansion nail sits flush with the flange.
- Once fully set, the ShureDrive™ becomes tamper resistant.
- The anchor's large flange prevents pullout.

#### Installation

- Drill a hole to the recommended diameter and depth using the fixture as a template. Remove the debris with a hand pump, compressed air, or vacuum
- 2. Insert the anchor through the fixture until the flange of the anchor contacts the fixture.
- 3. Hammer home the expansion nail until the head is flush with the flange of the anchor.