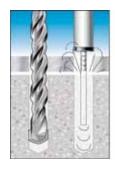

#### Installation

- Drill a hole to the recommended diameter and depth using the fixture as a template. Remove the debris with a hand pump, compressed air, or vacuum
- 2. Insert the anchor through the fixture until the flange of the anchor contacts the fixture.
- 3. Hammer home the expansion nail until the head is flush with the flange of the anchor.