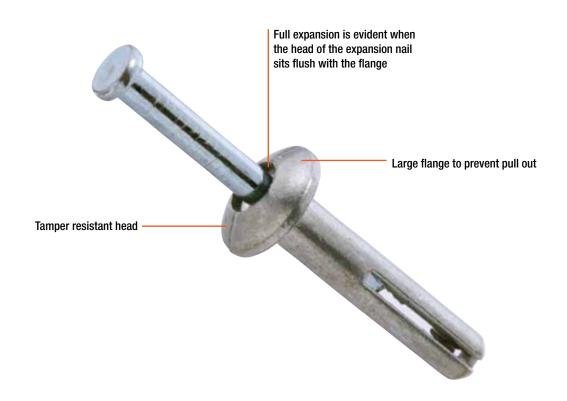

#### **Features & Benefits**

- Hammer-in method makes installation quick and easy.
- Full expansion of the anchor is evident when the head of the expansion nail sits flush with the flange.
- Once fully set, the ShureDrive™ becomes tamper resistant.
- The anchor's large flange prevents pullout.