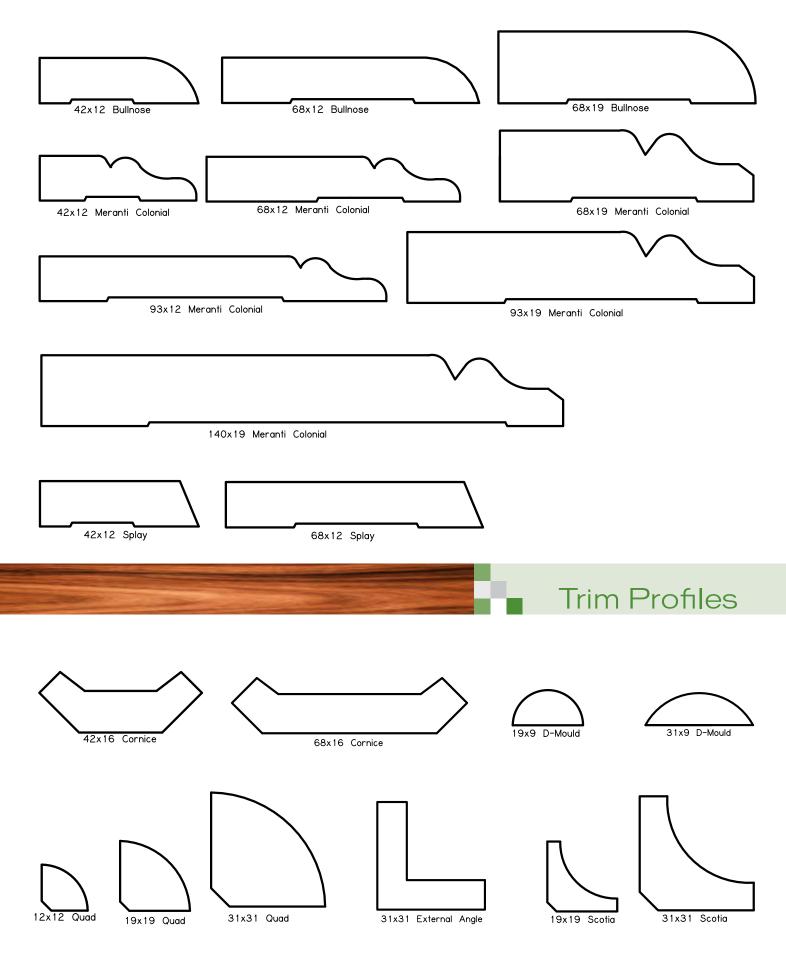

## Meranti

# The best choice



## Standard Arch & Skirt Profiles





### STORAGE AND HANDLING

Timber is a natural product, and it will react to changes in the environment during the life of the product. Every effort is made during manufacture to minimise the effect of these changes may have on the final appearance of the product, however swelling, staining and resin/tannin bleed are natural characteristics and may occur as a result of changes to climatic conditions. To minimise the opportunity for these changes to impact on the finished product we recommend the following steps be undertaken when storing, handling, and installing these products.

- Timber should be kept dry store at least 150mm off the ground and evenly supported in a well ventilated undercover area. Protect the product from all sources of moisture, (including ground moisture), humidity