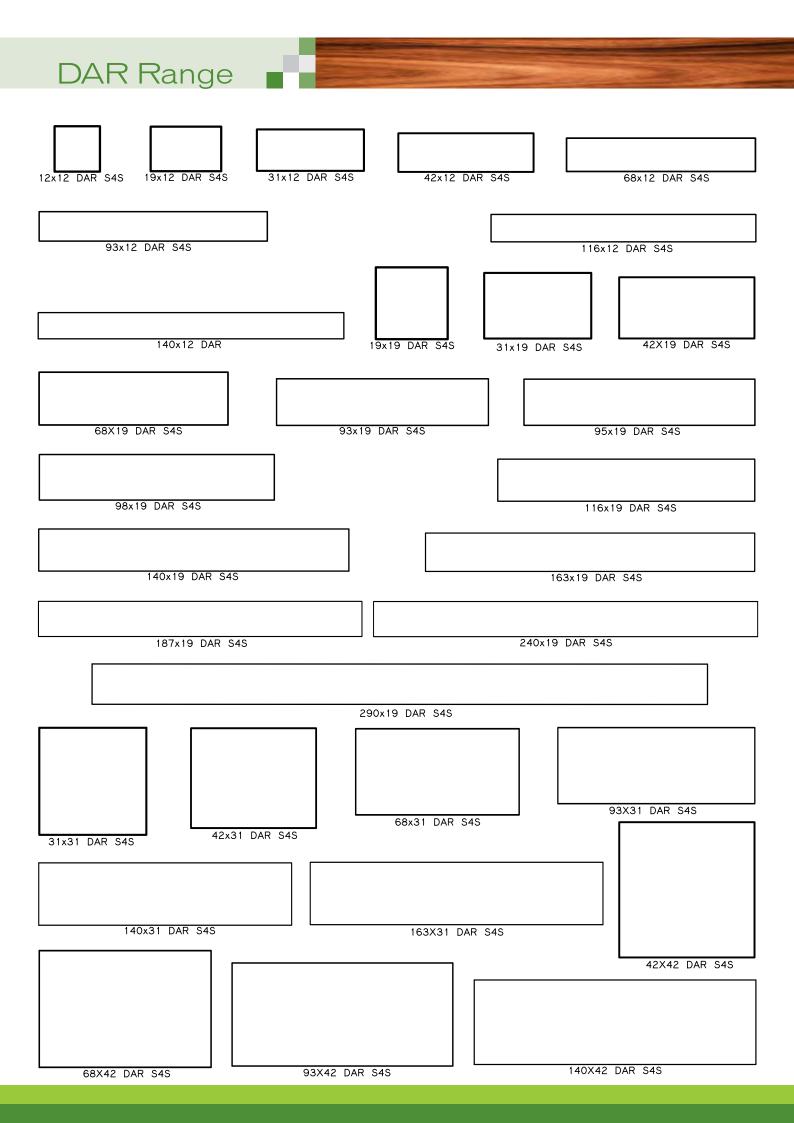

## Meranti

# The best choice



## Standard Arch & Skirt Profiles





### STORAGE AND HANDLING

Timber is a natural product, and it will react to changes in the environment during the life of the product. Every effort is made during manufacture to minimise the effect of these changes may have on the final appearance of the product, however swelling, staining and resin/tannin bleed are natural characteristics and may occur as a result of changes to climatic conditions. To minimise the opportunity for these changes to impact on the finished product we recommend the following steps be undertaken when storing, handling, and installing these products.

- Timber should be kept dry store at least 150mm off the ground and evenly supported in a well ventilated undercover area. Protect the product from all sources of moisture, (including ground moisture), humidity,