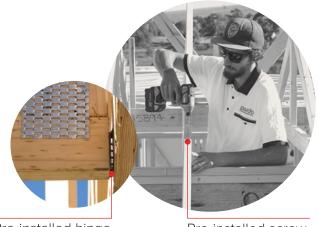

# Roof installation systems don't come any smarter than Pryda SpeedTruss™

**Hinge-out:** Pryda's Hinge-Out system hinges the jack truss off the girder truss, ensuring the girder truss is immediately stabilised as you work. Each hinged jack truss is fitted with Pryda's truncated standard truss stop (TS Stop) for easy and accurate installation of a truncated standard truss.

**Easy-Fix:** Nothing beats a simple connection. Pryda's Easy-Fix pre-installed 150mm or 200mm screw makes short work of permanently connecting each truss to the wall frame top plate. Exclusive to Pryda, builders have a total system to simplify roof truss installation.

Pre-installed hinge

Pre-installed screw