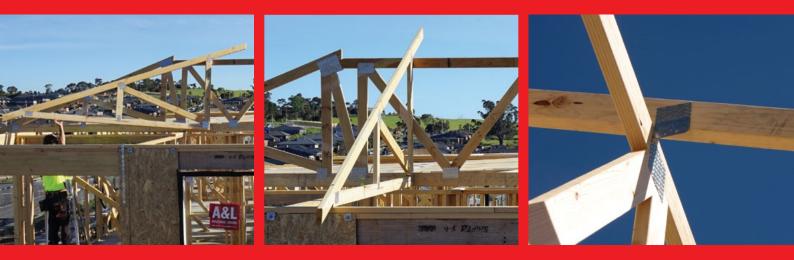

# Roof installation systems don't come any smarter than Pryda SpeedTruss™

**Hinge-out:** Pryda's Hinge-Out system hinges the jack truss off the girder truss, ensuring the girder truss is immediately stabilised as you work. Each hinged jack truss is fitted with Pryda's truncated standard truss stop (TS Stop) for easy and accurate installation of a truncated standard truss.

#### ROOF TRUSS INSTALLATION, ONLY MUCH EASIER

Pryda SpeedTruss<sup>™</sup> is like an assembly kit – everything just goes together. Position a truss, swing it out, and screw it down. Job done. Clever truss assemblies, including pre-installed hinges and pre-installed screw arrangements, reduce installation time by removing temporary fixing.