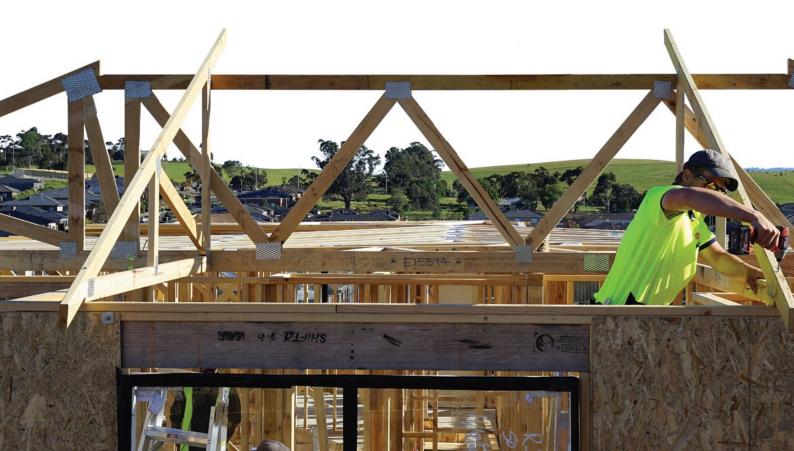

# More smart thinking from the company that makes builder productivity its business.

Pryda SpeedTruss<sup>™</sup> is a new approach to roof truss installation, enabling builders to work faster, easier, safer, and altogether smarter.

# Roof installation systems don't come any smarter than Pryda SpeedTruss™

**Hinge-out:** Pryda's Hinge-Out system hinges the jack truss off the girder truss, ensuring the girder truss is immediately stabilised as you work. Each hinged jack truss is fitted with Pryda's truncated standard truss stop (TS Stop) for easy and accurate installation of a truncated standard truss.

#### ROOF TRUSS INSTALLATION, ONLY MUCH EASIER

Pryda SpeedTruss<sup>™</sup> is like an assembly kit – everything just goes together. Position a truss, swing it out, and screw it down. Job done. Clever truss assemblies, including pre-installed hinges and pre-installed screw arrangements, reduce installation time by removing temporary fixing.

### VORK SAFER AT HEIGHTS

Pryda SpeedTruss<sup>™</sup> components let you fix everything into place at or below the top plate – all from the safety of a step ladder. Position and stabilise girder trusses effortlessly, and permanently fix each truss the moment it's installed.