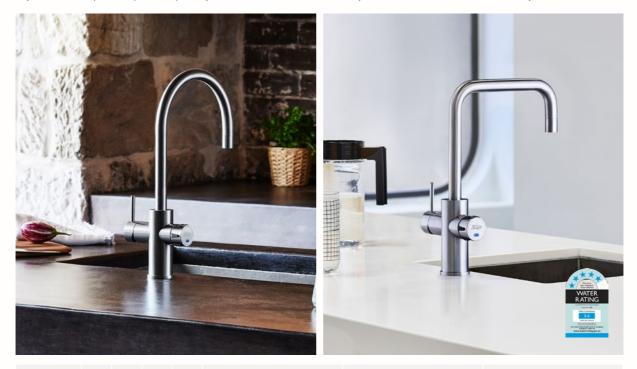

### THE ZIP HYDROTAP ARC - FORM WITH THE FUNCTIONALITY OF REFRESHING YOUR WELLBEING.

With the elegant curve of a swan's neck, the Zip HydroTap Arc will complement any contemporary office or corporate space – and the crystal clear water will complement your wellbeing.

#### THE ZIP HYDROTAP CUBE - THE WATER YOU HAVE ALWAYS WANTED.

As the centrepiece of any contemporary office or corporate space, the stylish Zip HydroTap Cube is both a source of inspiration and a source of wellness.