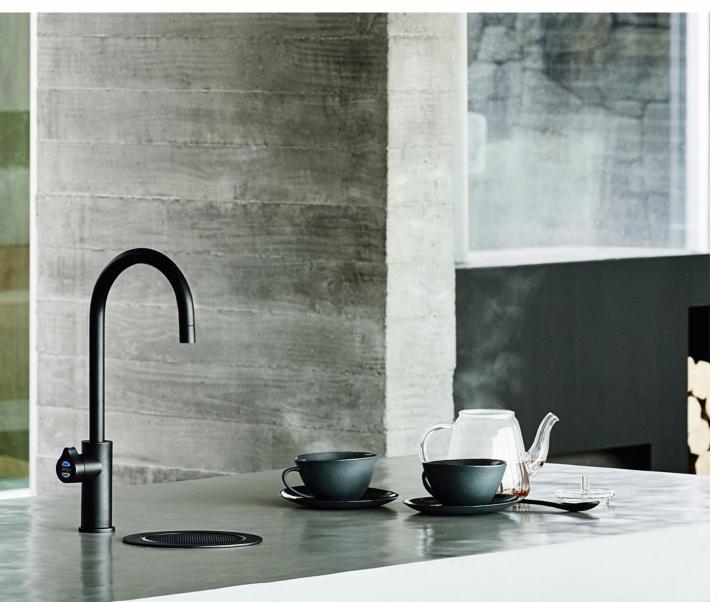

### THE ZIP HYDROTAP® DESIGN RANGE. IT'S WATER. REFRESHED.

BOILING | CHILLED | SPARKLING

IT'S WATER. REFRESHED.

### EXPERIENCE THE ZIP EFFECT. DRINK MORE WATER. FEEL MORE WOOHOO.

Currently the majority of Australians do not drink enough water and up to 75% of us are dehydrated.

The pure taste of Zip puts the pleasure and sparkle back into water, with instant boiling, chilled and sparkling filtered water on tap. So now you'll enjoy drinking more and experience the many health benefits of proper hydration.