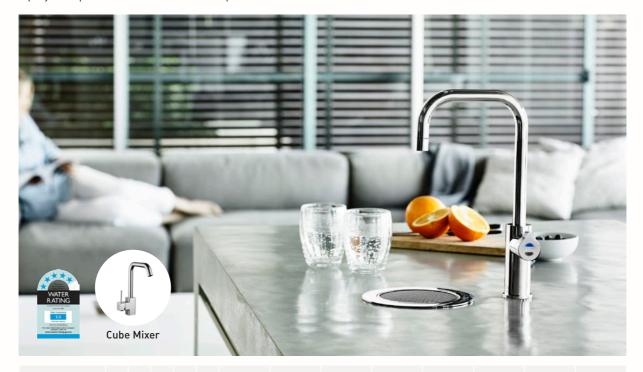

# **ZIP HYDROTAP® CUBE**

Boiling | Chilled | Sparkling | Filtered | Instantly

#### THE ZIP HYDROTAP CUBE - THE WATER YOU HAVE ALWAYS WANTED.

As the centrepiece of any contemporary office or corporate space, the stylish Zip HydroTap Cube is both a source of inspiration and a source of wellness.