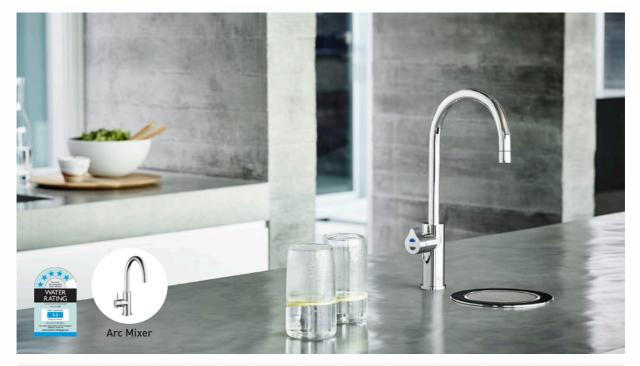

# **ZIP HYDROTAP® ARC**

Boiling | Chilled | Sparkling | Filtered | Instantly

### THE ZIP HYDROTAP ARC - FORM WITH THE FUNCTIONALITY OF REFRESHING YOUR WELLBEING.

With the elegant curve of a swan's neck, the Zip HydroTap Arc will complement any contemporary office or corporate space – and the crystal clear water will complement your wellbeing.