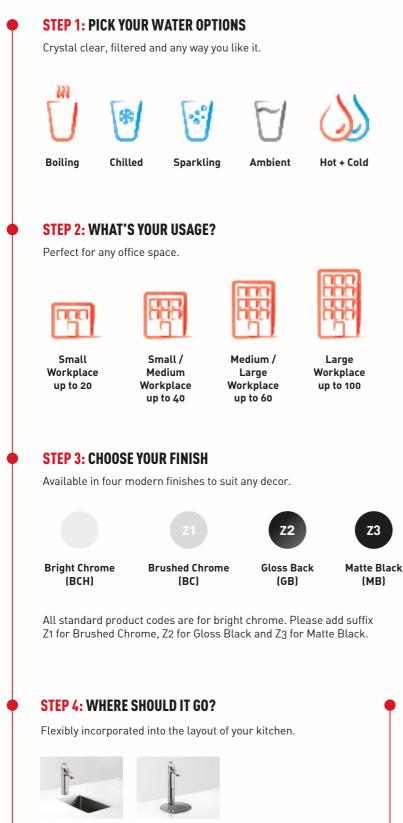

### **PRODUCT SELECTOR.**

The Zip HydroTap is available in many unique variations and contemporary designs and finishes. To find the HydroTap that's right for you, use the simple step-by-step guide below.