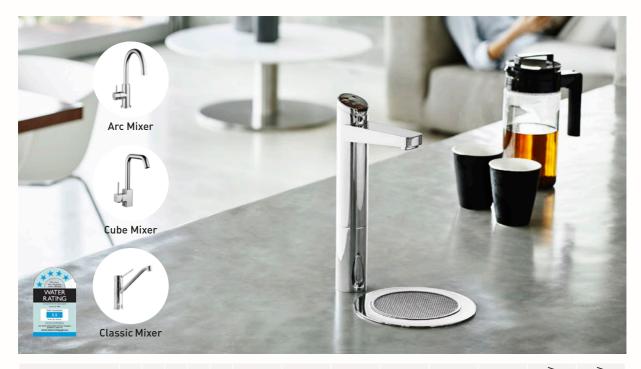

### **PRODUCT SELECTOR.**

The Zip HydroTap is available in many unique variations and contemporary designs and finishes. To find the HydroTap that's right for you, use the simple step-by-step guide below.

On a Sink

On a Font

With your product code as selected in this brochure, **visit zipwater.com** to find the distributor closest to you or check product specifications. Alternatively, take your code directly to your local retailer.